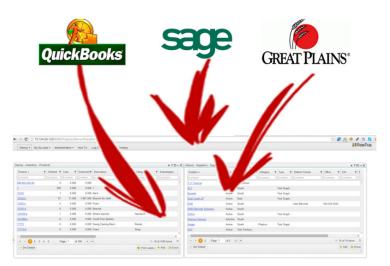

AssetTrac is designed to make integration with accounting software simple. It can be integrated with Quickbooks, Microsoft Great Plains (GP), Sage, and other common accounting software packages. By integrating your asset tracking and accounting software, you can minimize losses and reduce the amount of time and employee effort needed to accurately keep records of your equipment.